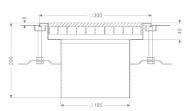

Variant

System: 185

Waterproofing layer on the upper section: Adhesive flange (suitable for moisture barriers)

General characteristics

Standard: EN 1253-1

**Dimensions** 

Length:300 mmWidth:300 mmHeight:200 mm