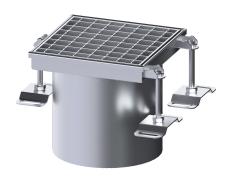

## Upper section Ferrofix w/o glued flange, 206x206mm, grate, L 15

## **Advantages**

- Made of a particularly hygienic and mechanically highly resistant stainless steel
- Multiple combinations with suitable drain bodies

## **Description**

Used in combination with a drain body of the KESSEL modular system 185, the stainless steel upper section is suitable for indoor point drainage.

Variant

System: 185

General characteristics

Standard: EN 1253-1

Dimensions

Net weight:2 kgGross weight:3 kgLength:206 mmWidth:206 mmHeight:200 mm

Coverage features

Type of cover: Slotted cover

Cover material: Stainless steel 14301 Load class: L 15 (EN 1253-1) Grating material: 304 stainless steel

Shape of upper section: square

Upper section material: Stainless steel 14301

| Cover   |           |
|---------|-----------|
| Grating | material: |

304 stainless steel