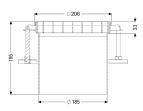

Standard: EN 1253-1

Dimensions

Net weight:2 kgGross weight:3 kgLength:206 mmWidth:206 mmHeight:200 mm

Coverage features

Type of cover: Slotted cover

Cover material: Stainless steel 14301 Load class: L 15 (EN 1253-1) Grating material: 304 stainless steel