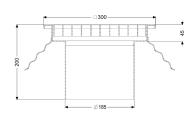

Standard: EN 1253-1

**Dimensions** 

Net weight: 7,2 kg Gross weight: 7,2 kg 300 mm Length: Width: 300 mm Height: 200 mm Packaging dimension: length Packaging dimension: width Packaging dimension: height