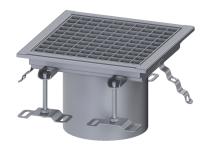

## **Description**

Used in combination with a drain body of the KESSEL modular system 185, the stainless steel upper section is suitable for indoor point drainage.

Variant

System: 185

General characteristics

Coverage features

Type of cover: Slotted cover

Cover material: Stainless steel 14301 Load class: L 15 (EN 1253-1) Grating material: 304 stainless steel

Shape of upper section: square

Upper section material: Stainless steel 14301

Cover

Grating material: 304 stainless steel