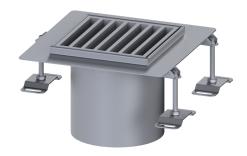

## Ferrofix upper section Gl. flange H:15mm, 206x206mm,insert, L15

## **Advantages**

- Made of a particularly hygienic and mechanically highly resistant stainless steel
- Multiple combinations with suitable drain

bodies

## **Description**

Used in combination with a drain body of the KESSEL modular system 185, the stainless steel upper section is suitable for indoor point drainage. The upper section is suitable for thin-layered floorings (e.g. epoxy resin) and has a circumferential adhesive joint edge (15 mm deep and 50 mm folded outwards).

Coverage features

Type of cover: Ladder grating
Cover material: Stainless steel 14301

Height of cover: 15 mm
Locking: unlocked
Load class: L 15 (EN 1253-1)
Grating material: 304 stainless steel

Shape of upper section: square

Upper section material: Stainless steel 14301

Cover

Grating material: 304 stainless steel