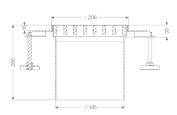

Variant

System: 185

Waterproofing layer on the upper section: Adhesive flange (suitable for moisture barriers)

General characteristics

Standard: EN 1253-1

**Dimensions** 

Length:206 mmWidth:206 mmHeight:200 mm