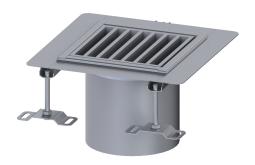

## Ferrofix upper section Gl. flange H:6mm,230x230mm, insert, L 15

## **Description**

Used in combination with a drain body of the KESSEL modular system 185, the stainless steel upper section is suitable for indoor point drainage. The upper section is suitable for thin-layered floorings (e.g. epoxy resin) and has a circumferential adhesive joint edge (6 mm deep and 50 mm folded outwards).

Coverage features

Type of cover:

Ladder grating

Locking:

Load class:

L15 (EN 1253-1)

Grating material:

304 stainless steel

Shape of upper section: square

Upper section material: Stainless steel 14301

| Cover   |      |      |
|---------|------|------|
| Grating | mate | rial |

304 stainless steel