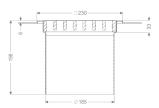

Variant

System: 185

Waterproofing layer on the upper section: Adhesive flange (suitable for moisture barriers)

General characteristics

Standard: EN 1253-1

**Dimensions** 

Length:230 mmWidth:230 mmHeight:200 mm