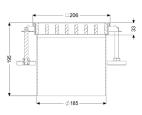

## Upper section Ferrofix w/o glued flange, 206x206mm, insert,L 15

Standard: EN 1253-1

Dimensions

Length:206 mmWidth:206 mmHeight:200 mm

Coverage features

Type of cover:

Cover material:

Ladder grating

Stainless steel 14301