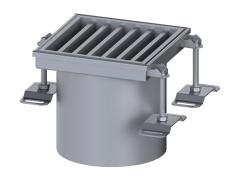

## Upper section Ferrofix w/o glued flange, 206x206mm, insert,L 15

## **Description**

Used in combination with a drain body of the KESSEL modular system 185, the stainless steel upper section is suitable for indoor point drainage.

Variant

System: 185

General characteristics

Standard: EN 1253-1

Dimensions

Length:206 mmWidth:206 mmHeight:200 mm

Coverage features

Type of cover:

Cover material:

Ladder grating

Stainless steel 14301

Load class:

L 15 (EN 1253-1)

Grating material:

304 stainless steel

Shape of upper section: square

Upper section material: Stainless steel 14301

Cover

Grating material: 304 stainless steel