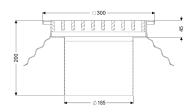

Standard: EN 1253-1

**Dimensions** 

Net weight: 9,6 kg Gross weight: 9,6 kg 300 mm Length: Width: 300 mm Height: 200 mm Packaging dimension: length Packaging dimension: width Packaging dimension: height