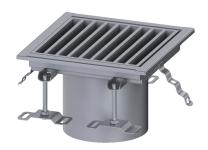

## Upper section Ferrofix w/o glued flange, 300x300mm, insert,L 15

## **Advantages**

- Made of a particularly hygienic and mechanically highly resistant stainless steel
- Multiple combinations with suitable drain bodies

## **Description**

Used in combination with a drain body of the KESSEL modular system 185, the stainless steel upper section is suitable for indoor point drainage.

Variant

System: 185

General characteristics

Coverage features

Type of cover: Ladder grating

Cover material:

Load class:

L 15 (EN 1253-1)

Grating material:

304 stainless steel

Shape of upper section: square

Upper section material: Stainless steel 14301

Cover

Grating material: 304 stainless steel