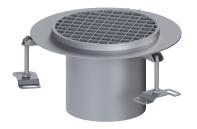

## Ferrofix upper section Gl. flange, rd, H:15mm, 250mm, grate, L15

## **Description**

Used in combination with a drain body of the KESSEL modular system 185, the stainless steel upper section is suitable for indoor point drainage. The upper section is suitable for thin-layered floorings (e.g. epoxy resin) and has a circumferential adhesive joint edge (15 mm deep and 50 mm folded outwards).

Variant

System: 185

Waterproofing layer on the upper section: Adhesive flange (suitable for moisture barriers)

General characteristics

Standard: EN 1253-1

**Dimensions** 

Width: 250 mm Height: 250 mm

Coverage features

Type of cover: Slotted cover

Cover material: Stainless steel 14301

Height of cover: 15 mm Locking: unlocked

Load class: L 15 (EN 1253-1)
Grating material: 304 stainless steel

Shape of upper section: round