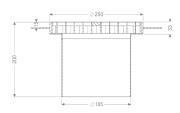

Variant

System: 185

Waterproofing layer on the upper section: Adhesive flange (suitable for moisture barriers)

General characteristics

Standard: EN 1253-1

**Dimensions** 

Width: 250 mm Height: 250 mm

Coverage features