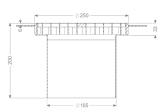

Variant

System: 185

Waterproofing layer on the upper section: Adhesive flange (suitable for moisture barriers)

General characteristics

Standard: EN 1253-1

**Dimensions** 

Length:250 mmWidth:250 mmHeight:200 mm