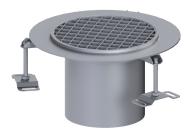

## Ferrofix upper section Glued flange, rd, H: 6mm, 250mm, grate, L15

## **Description**

Used in combination with a drain body of the KESSEL modular system 185, the stainless steel upper section is suitable for indoor point drainage. The upper section is suitable for thin-layered floorings (e.g. epoxy resin) and has a circumferential adhesive joint edge (6 mm deep and 50 mm folded outwards).

Coverage features

Type of cover:

Locking:

Load class:

Grating material:

Slotted cover
unlocked
L 15 (EN 1253-1)
304 stainless steel

Shape of upper section: round

Upper section material: Stainless steel 14301