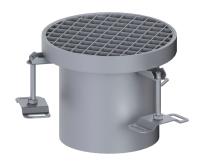

## Upper section Ferrofix w/o gl. flange, round, 250mm, grate,L15

## **Advantages**

- Made of a particularly hygienic and mechanically highly resistant stainless steel
- Multiple combinations with suitable drain bodies

## **Description**

Used in combination with a drain body of the KESSEL modular system 185, the stainless steel upper section is suitable for indoor point drainage.

Variant

System: 185

General characteristics

Standard: EN 1253-1

**Dimensions** 

Width: 250 mm Height: 200 mm

Coverage features

Type of cover: Slotted cover

Cover material:

Load class:

L 15 (EN 1253-1)

Grating material:

304 stainless steel

Shape of upper section: round

Upper section material: Stainless steel 14301

Cover

Grating material: 304 stainless steel