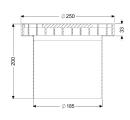

Standard: EN 1253-1

**Dimensions** 

Width: 250 mm Height: 200 mm

Coverage features

Type of cover: Slotted cover

Cover material:

Load class:

L 15 (EN 1253-1)