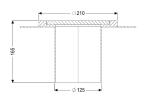

| Variant<br>System:<br>Waterproofing layer on the upper section:                                                                                    | 125<br>Adhesive flange (suitable for moisture barriers)                                                              |
|----------------------------------------------------------------------------------------------------------------------------------------------------|----------------------------------------------------------------------------------------------------------------------|
| Dimensions<br>Net weight:<br>Gross weight:<br>Length:<br>Width:<br>Height:<br>Packaging dimension:<br>Packaging dimension:<br>Packaging dimension: | 6 kg<br>6,5 kg<br>250 mm<br>250 mm<br>100 mm<br>length<br>width<br>height                                            |
| Coverage features<br>Type of cover:<br>Cover material:<br>Height of cover:<br>Locking:<br>Load class:<br>Tightness:                                | Hygiene upper section<br>Stainless steel 14301<br>15 mm<br>unlocked<br>L 15 (EN 1253-1)<br>gastight and liquid-tight |

Rim width: Rim length: Upper section material: 250 mm 150 mm Stainless steel 14301