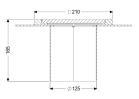

Variant

System: 125

Waterproofing layer on the upper section: Adhesive flange (suitable for moisture barriers)

**Dimensions** 

Net weight: 4 kg Gross weight: 4,3 kg 250 mm Length: Width: 250 mm 100 mm Height: Packaging dimension: length Packaging dimension: width Packaging dimension: height

Coverage features

Type of cover: Hygiene upper section Cover material: Stainless steel 14301

Height of cover: 15 mm Locking: screwed

Load class: L 15 (EN 1253-1)

Tightness: gastight and liquid-tight

Rim width: 250 mm
Rim length: 150 mm
Upper section material: Stainless steel 14301