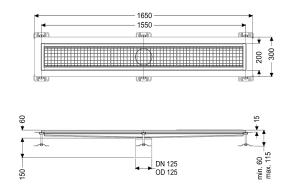

#### Variant

| Waterproofing layer on the upper section:<br>Water exposure class in accordance to DIN<br>18534-1 (up to and including): | Adhesive flange (suitable for moisture barriers)<br>W3-I |
|--------------------------------------------------------------------------------------------------------------------------|----------------------------------------------------------|
| General characteristics<br>Nominal size (DN):<br>Outer diameter (OD):<br>Glued flange height:                            | 125<br>125 mm<br>15 mm                                   |
| Dimensions<br>Length:<br>Width:<br>Height:                                                                               | 1550 mm<br>200 mm<br>60 mm                               |
| Coverage features<br>Type of cover:                                                                                      | Slotted cover                                            |

Colour of cover: Locking: Load class: Slip resistance class:

Upper section material:

silver placed L 15 (EN 1253-1) R12 according to DIN 51130; C according to DIN 51097 Stainless steel 14301