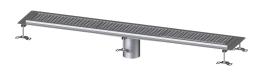

# Box channel Ferrofix glued flange H: 15mm, 200x1550mm

## Description

The Ferrofix box channel made of stainless steel with a material thickness of 2.0 mm (pickled in the immersion bath) is equipped with polished visible ridges, longitudinal and transverse slopes, feet for height adjustment and stainless steel outlet nozzles. The channel profile is suitable for joint sealing and has a circumferential adhesive edge (15 mm deep and 50 mm folded outwards) with welded mitres. The glued flange is suitable for connecting waterproofing layers in accordance with DIN 18534, for all waterproofing classes.

#### Variant

| Waterproofing layer on the upper section:<br>Water exposure class in accordance to DIN<br>18534-1 (up to and including): | Adhesive flange (suitable for moisture barriers)<br>W3-I |
|--------------------------------------------------------------------------------------------------------------------------|----------------------------------------------------------|
| General characteristics<br>Nominal size (DN):<br>Outer diameter (OD):<br>Glued flange height:                            | 125<br>125 mm<br>15 mm                                   |
| Dimensions<br>Length:<br>Width:<br>Height:                                                                               | 1550 mm<br>200 mm<br>60 mm                               |
| Coverage features<br>Type of cover:                                                                                      | Slotted cover                                            |