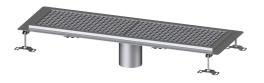

# Box channel Ferrofix glued flange H: 15mm, 300x1050mm

## Description

The Ferrofix box channel made of stainless steel with a material thickness of 2.0 mm (pickled in the immersion bath) is equipped with polished visible ridges, longitudinal and transverse slopes, feet for height adjustment and stainless steel outlet nozzles. The channel profile is suitable for joint sealing and has a circumferential adhesive edge (15 mm deep and 50 mm folded outwards) with welded mitres. The glued flange is suitable for connecting waterproofing layers in accordance with DIN 18534, for all waterproofing classes.

Packaging dimension: Packaging dimension:

Coverage features Type of cover: Colour of cover: Locking: Load class: Slip resistance class:

Upper section material:

width height

Slotted cover silver placed L 15 (EN 1253-1) R12 according to DIN 51130; C according to DIN 51097 Stainless steel 14301