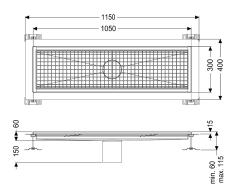

#### Variant

| Waterproofing layer on the upper section:<br>Water exposure class in accordance to DIN<br>18534-1 (up to and including): | Adhesive flange (suitable for moisture barriers)<br>W3-I |
|--------------------------------------------------------------------------------------------------------------------------|----------------------------------------------------------|
| General characteristics                                                                                                  |                                                          |
| Nominal size (DN):                                                                                                       | 125                                                      |
| Outer diameter (OD):                                                                                                     | 125 mm                                                   |
| Glued flange height:                                                                                                     | 15 mm                                                    |
| Dimensions                                                                                                               |                                                          |
| Net weight:                                                                                                              | 16 kg                                                    |
| Gross weight:                                                                                                            | 16 kg                                                    |
| Length:                                                                                                                  | 1050 mm                                                  |
| Width:                                                                                                                   | 300 mm                                                   |
| Height:                                                                                                                  | 60 mm                                                    |
| Packaging dimension:                                                                                                     | length                                                   |
|                                                                                                                          |                                                          |