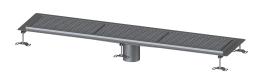

## Description

The Ferrofix box channel made of stainless steel with a material thickness of 2.0 mm (pickled in the immersion bath) is equipped with polished visible ridges, longitudinal and transverse slopes, feet for height adjustment and stainless steel outlet nozzles. The channel profile is suitable for joint sealing and has a circumferential adhesive edge (15 mm deep and 50 mm folded outwards) with welded mitres. The glued flange is suitable for connecting waterproofing layers in accordance with DIN 18534, for all waterproofing classes.

#### Variant

| Adhesive flange (suitable for moisture barriers)<br>W3-I |
|----------------------------------------------------------|
|                                                          |
| 125                                                      |
| 125 mm                                                   |
| 15 mm                                                    |
|                                                          |
| 21 kg                                                    |
| 25 kg                                                    |
| 1550 mm                                                  |
| 300 mm                                                   |
| 60 mm                                                    |
| length                                                   |
|                                                          |