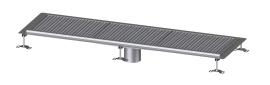

# Box channel Ferrofix glued flange H: 15mm, 400x1550mm

## Description

The Ferrofix box channel made of stainless steel with a material thickness of 2.0 mm (pickled in the immersion bath) is equipped with polished visible ridges, longitudinal and transverse slopes, feet for height adjustment and stainless steel outlet nozzles. The channel profile is suitable for joint sealing and has a circumferential adhesive edge (15 mm deep and 50 mm folded outwards) with welded mitres. The glued flange is suitable for connecting waterproofing layers in accordance with DIN 18534, for all waterproofing classes.

#### Variant

| Waterproofing layer on the upper section:<br>Water exposure class in accordance to DIN<br>18534-1 (up to and including): | Adhesive flange (suitable for moisture barriers)<br>W3-I |
|--------------------------------------------------------------------------------------------------------------------------|----------------------------------------------------------|
| General characteristics<br>Nominal size (DN):<br>Outer diameter (OD):<br>Glued flange height:                            | 125<br>125 mm<br>15 mm                                   |
| Dimensions<br>Length:<br>Width:<br>Height:                                                                               | 1550 mm<br>400 mm<br>60 mm                               |
| Coverage features<br>Type of cover:                                                                                      | Slotted cover                                            |