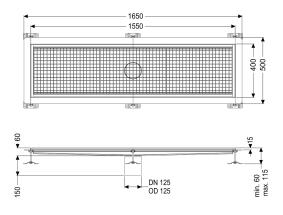

# Box channel Ferrofix glued flange H: 15mm, 400x1550mm

#### Variant

| Waterproofing layer on the upper section:<br>Water exposure class in accordance to DIN<br>18534-1 (up to and including): | Adhesive flange (suitable for moisture barriers)<br>W3-I |
|--------------------------------------------------------------------------------------------------------------------------|----------------------------------------------------------|
| General characteristics<br>Nominal size (DN):<br>Outer diameter (OD):<br>Glued flange height:                            | 125<br>125 mm<br>15 mm                                   |
| Dimensions<br>Length:<br>Width:<br>Height:                                                                               | 1550 mm<br>400 mm<br>60 mm                               |
| Coverage features<br>Type of cover:                                                                                      | Slotted cover                                            |