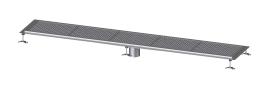

# Box channel Ferrofix glued flange H: 15mm, 400x2550mm

# Description

The Ferrofix box channel made of stainless steel with a material thickness of 2.0 mm (pickled in the immersion bath) is equipped with polished visible ridges, longitudinal and transverse slopes, feet for height adjustment and stainless steel outlet nozzles. The channel profile is suitable for joint sealing and has a circumferential adhesive edge (15 mm deep and 50 mm folded outwards) with welded mitres. The glued flange is suitable for connecting waterproofing layers in accordance with DIN 18534, for all waterproofing classes.

#### Variant

Waterproofing layer on the upper section: Adhesive flange (suitable for moisture barriers) Water exposure class in accordance to DIN W3-I 18534-1 (up to and including): **General characteristics** Nominal size (DN): 125 Outer diameter (OD): 125 mm Glued flange height: 15 mm Dimensions 2550 mm Length: Width: 400 mm Height: 60 mm **Coverage features** Type of cover: Slotted cover