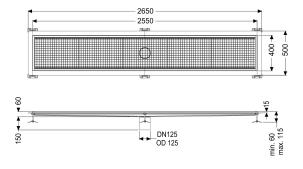

# Box channel Ferrofix glued flange H: 15mm, 400x2550mm

#### Variant

Waterproofing layer on the upper section: Adhesive flange (suitable for moisture barriers) Water exposure class in accordance to DIN W3-I 18534-1 (up to and including): **General characteristics** Nominal size (DN): 125 Outer diameter (OD): 125 mm Glued flange height: 15 mm Dimensions 2550 mm Length: Width: 400 mm Height: 60 mm **Coverage features** Type of cover: Slotted cover

Colour of cover: Locking: Load class: Slip resistance class:

Upper section material:

silver placed L 15 (EN 1253-1) R12 according to DIN 51130; C according to DIN 51097 Stainless steel 14301