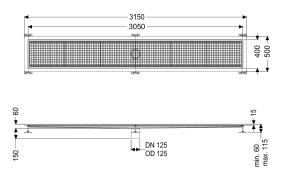

#### Variant

Waterproofing layer on the upper section:

Water exposure class in accordance to DIN

W3-I

18534-1 (up to and including):

General characteristics

Nominal size (DN): 125 Outer diameter (OD): 125 mm Glued flange height: 15 mm

**Dimensions** 

Length: 3050 mm
Width: 400 mm
Height: 60 mm

Coverage features

Type of cover: Slotted cover

Colour of cover: silver Locking: placed

Load class: L 15 (EN 1253-1)

Slip resistance class: R12 according to DIN 51130; C according to DIN

51097

Upper section material: Stainless steel 14301