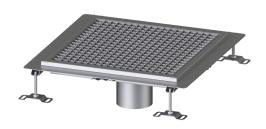

## **Description**

The Ferrofix floor tray made of stainless steel with a material thickness of 2.0 mm (pickled in the immersion bath) is equipped with polished visible ridges, longitudinal and transverse slopes, feet for height adjustment and stainless steel outlet nozzles. The channel profile is suitable for joint sealing and has a circumferential adhesive edge (15 mm deep and 50 mm folded outwards) with welded mitres. The glued flange is suitable for connecting waterproofing layers in accordance with DIN 18534, for all waterproofing classes.

**Dimensions** 

Net weight:17 kgGross weight:17 kgLength:500 mmWidth:500 mmHeight:60 mmPackaging dimension:length

Packaging dimension: width Packaging dimension: height

Coverage features

Type of cover: Slotted cover

Colour of cover: silver Locking: placed

Load class: L 15 (EN 1253-1)

Slip resistance class: R12 according to DIN 51130; C according to DIN

51097

Upper section material: Stainless steel 14301