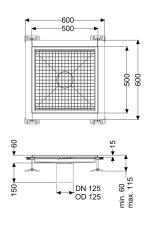

#### Variant

Waterproofing layer on the upper section:

Water exposure class in accordance to DIN

W3-I

18534-1 (up to and including):

General characteristics

Nominal size (DN): 125 Outer diameter (OD): 125 mm Glued flange height: 15 mm

**Dimensions** 

Net weight:17 kgGross weight:17 kgLength:500 mmWidth:500 mmHeight:60 mmPackaging dimension:length

Packaging dimension: width Packaging dimension: height

Coverage features

Type of cover: Slotted cover