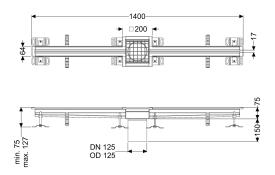

Variant

Waterproofing layer on the upper section: Connection flange

Position of sink trap: central

General characteristics

Material: Stainless steel 14301

Nominal size (DN): 125 Outer diameter (OD): 125 mm

**Dimensions** 

Length: 1400 mm Width: 17 mm Height: 75 mm

Coverage features

Type of cover: Slotted cover

Colour of cover:silverWidth of cover:200 mmLength of cover:200 mmLocking:placed

| Load class:            | L 15 (EN 1253-1)                               |
|------------------------|------------------------------------------------|
| Slip resistance class: | R12 according to DIN 51130; C according to DIN |
|                        | 51097                                          |
| Slot width:            | 17 mm                                          |