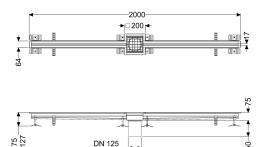

Variant

Waterproofing layer on the upper section: Connection flange

Position of sink trap: central

General characteristics

Material: Stainless steel 14301

Nominal size (DN): 125 Outer diameter (OD): 125 mm

**Dimensions** 

Length: 2000 mm Width: 17 mm Height: 75 mm

Coverage features

Type of cover: Slotted cover

Colour of cover:silverWidth of cover:200 mmLength of cover:200 mmLocking:placed

| Load class:            | L 15 (EN 1253-1)                               |
|------------------------|------------------------------------------------|
| Slip resistance class: | R12 according to DIN 51130; C according to DIN |
|                        | 51097                                          |
| Slot width:            | 17 mm                                          |