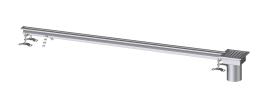

## **Description**

The Slotted Channel Ferrofix made of stainless steel with a material thickness of 2.0 mm (pickled in the immersion bath) is equipped with polished visible ridges, longitudinal and transverse slopes, feet for height adjustment and stainless steel outlet nozzles.

**Dimensions** 

Length: 2000 mm Width: 17 mm Height: 75 mm

Coverage features

Type of cover: Slotted cover

Colour of cover:silverWidth of cover:200 mmLength of cover:200 mmLocking:placed

| Load class:            | L 15 (EN 1253-1)                               |
|------------------------|------------------------------------------------|
| Slip resistance class: | R12 according to DIN 51130; C according to DIN |
|                        | 51097                                          |
| Slot width:            | 17 mm                                          |