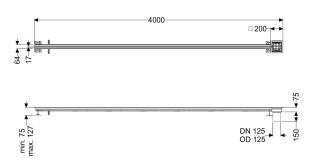

**Dimensions** 

Length:4000 mmWidth:17 mmHeight:75 mm

Coverage features

Type of cover: Slotted cover

Colour of cover:silverWidth of cover:200 mmLength of cover:200 mmLocking:placed

| Load class:            | L 15 (EN 1253-1)                               |
|------------------------|------------------------------------------------|
| Slip resistance class: | R12 according to DIN 51130; C according to DIN |
|                        | 51097                                          |
| Slot width:            | 17 mm                                          |

Variant

Waterproofing layer on the upper section: Connection flange

Position of sink trap: outside

General characteristics

Material: Stainless steel 14301

Nominal size (DN): 125 Outer diameter (OD): 125 mm