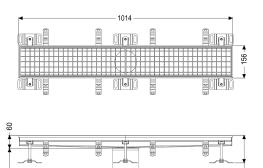

Variant

Waterproofing layer on the upper section: Connection flange

General characteristics

Nominal size (DN): 125 Outer diameter (OD): 125 mm

Dimensions

Length: 1014 mm Width: 156 mm Height: 60 mm

Coverage features

Type of cover: Slotted cover

Colour of cover: silver Locking: placed

Load class: L 15 (EN 1253-1)

Slip resistance class: R12 according to DIN 51130; C according to DIN

51097

Upper section material: Stainless steel 14301