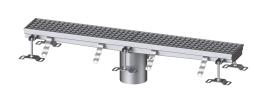

## Box Channel Ferrofix without glued flange, 156 x 1014 mm

## **Description**

The Box Channel Ferrofix made of stainless steel with a material thickness of 2.0 mm (pickled in the immersion bath) is equipped with polished visible ridges, longitudinal and transverse slopes, feet for height adjustment and stainless steel outlet nozzles.

Type of cover: Slotted cover

Colour of cover: silver Locking: placed

Load class: L 15 (EN 1253-1)

Slip resistance class: R12 according to DIN 51130; C according to DIN

51097

Upper section material: Stainless steel 14301