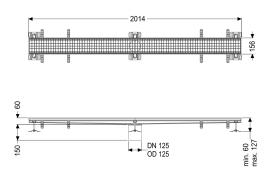

Variant

Waterproofing layer on the upper section: Connection flange

General characteristics

Nominal size (DN): 125 Outer diameter (OD): 125 mm

Dimensions

Net weight:12 kgGross weight:12 kgLength:2014 mmWidth:156 mmHeight:60 mm