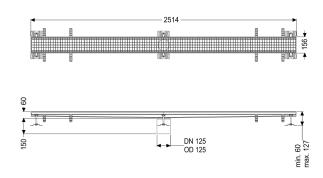

Variant

Waterproofing layer on the upper section: Connection flange

General characteristics

Nominal size (DN): 125 Outer diameter (OD): 125 mm

**Dimensions** 

Length: 2511 mm Width: 156 mm Height: 60 mm

Coverage features