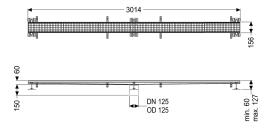

| Variant<br>Waterproofing layer on the upper section:                               | Connection flange                                     |
|------------------------------------------------------------------------------------|-------------------------------------------------------|
| General characteristics<br>Nominal size (DN):<br>Outer diameter (OD):              | 125<br>125 mm                                         |
| Dimensions<br>Net weight:<br>Gross weight:<br>Length:<br>Width:<br>Height:         | 16 kg<br>16 kg<br>3011 mm<br>156 mm<br>60 mm          |
| Coverage features<br>Type of cover:<br>Colour of cover:<br>Locking:<br>Load class: | Slotted cover<br>silver<br>placed<br>L 15 (EN 1253-1) |

Slip resistance class:

Upper section material:

R12 according to DIN 51130; C according to DIN 51097 Stainless steel 14301