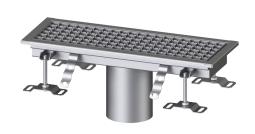

## Box Channel Ferrofix without glued flange, 200x550mm

## **Description**

The Box Channel Ferrofix made of stainless steel with a material thickness of 2.0 mm (pickled in the immersion bath) is equipped with polished visible ridges, longitudinal and transverse slopes, feet for height adjustment and stainless steel outlet nozzles.

Type of cover: Slotted cover

Colour of cover: silver Locking: placed

Load class: L 15 (EN 1253-1)

Slip resistance class: R12 according to DIN 51130; C according to DIN

51097

Upper section material: Stainless steel 14301