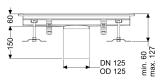

Variant

Waterproofing layer on the upper section: Connection flange

General characteristics

Nominal size (DN): 125 Outer diameter (OD): 125 mm

**Dimensions** 

Length: 550 mm Width: 200 mm Height: 60 mm

Coverage features