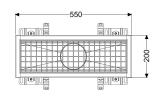

Variant

Waterproofing layer on the upper section: Connection flange

General characteristics

Nominal size (DN): 125 Outer diameter (OD): 125 mm

**Dimensions** 

Length: 550 mm Width: 200 mm Height: 60 mm

Coverage features