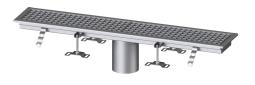

## **Description**

The Box Channel Ferrofix made of stainless steel with a material thickness of 2.0 mm (pickled in the immersion bath) is equipped with polished visible ridges, longitudinal and transverse slopes, feet for height adjustment and stainless steel outlet nozzles.

| Variant<br>Waterproofing layer on the upper section:                                                                                               | Connection flange                                                             |
|----------------------------------------------------------------------------------------------------------------------------------------------------|-------------------------------------------------------------------------------|
| General characteristics<br>Nominal size (DN):<br>Outer diameter (OD):                                                                              | 125<br>125 mm                                                                 |
| Dimensions<br>Net weight:<br>Gross weight:<br>Length:<br>Width:<br>Height:<br>Packaging dimension:<br>Packaging dimension:<br>Packaging dimension: | 11,2 kg<br>11,2 kg<br>1050 mm<br>200 mm<br>60 mm<br>length<br>width<br>height |
| Coverage features<br>Type of cover:<br>Colour of cover:                                                                                            | Slotted cover<br>silver                                                       |