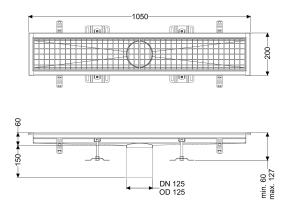

| Variant<br>Waterproofing layer on the upper section:                                                                                               | Connection flange                                                             |
|----------------------------------------------------------------------------------------------------------------------------------------------------|-------------------------------------------------------------------------------|
| General characteristics<br>Nominal size (DN):<br>Outer diameter (OD):                                                                              | 125<br>125 mm                                                                 |
| Dimensions<br>Net weight:<br>Gross weight:<br>Length:<br>Width:<br>Height:<br>Packaging dimension:<br>Packaging dimension:<br>Packaging dimension: | 11,2 kg<br>11,2 kg<br>1050 mm<br>200 mm<br>60 mm<br>length<br>width<br>height |
| Coverage features<br>Type of cover:<br>Colour of cover:                                                                                            | Slotted cover<br>silver                                                       |