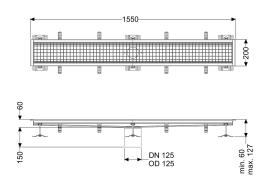

Variant

Waterproofing layer on the upper section: Connection flange

General characteristics

Nominal size (DN): 125 Outer diameter (OD): 125 mm

Dimensions

Net weight: 20,74 kg Gross weight: 20,74 kg Length: 1550 mm Width: 200 mm Height: 60 mm Packaging dimension: length Packaging dimension: width Packaging dimension: height