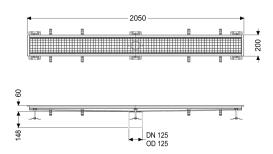

Variant

Waterproofing layer on the upper section: Connection flange

General characteristics

Nominal size (DN): 125 Outer diameter (OD): 125 mm

**Dimensions** 

Length: 2050 mm Width: 200 mm Height: 60 mm

Coverage features