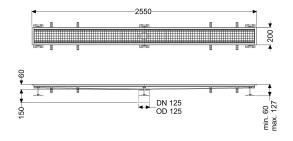

| Variant<br>Waterproofing layer on the upper section:                                                                                    | Connection flange                                                                                                                         |
|-----------------------------------------------------------------------------------------------------------------------------------------|-------------------------------------------------------------------------------------------------------------------------------------------|
| General characteristics<br>Nominal size (DN):<br>Outer diameter (OD):                                                                   | 125<br>125 mm                                                                                                                             |
| Dimensions<br>Length:<br>Width:<br>Height:                                                                                              | 2550 mm<br>200 mm<br>60 mm                                                                                                                |
| Coverage features<br>Type of cover:<br>Colour of cover:<br>Locking:<br>Load class:<br>Slip resistance class:<br>Upper section material: | Slotted cover<br>silver<br>placed<br>L 15 (EN 1253-1)<br>R12 according to DIN 51130; C according to DIN<br>51097<br>Stainless steel 14301 |