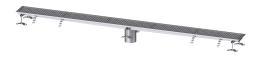

## Box Channel Ferrofix without glued flange, 200x2550mm

## Description

The Box Channel Ferrofix made of stainless steel with a material thickness of 2.0 mm (pickled in the immersion bath) is equipped with polished visible ridges, longitudinal and transverse slopes, feet for height adjustment and stainless steel outlet nozzles.