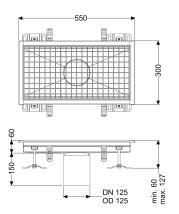

| Variant<br>Waterproofing layer on the upper section:                                                         | Connection flange                                                                                                |
|--------------------------------------------------------------------------------------------------------------|------------------------------------------------------------------------------------------------------------------|
| General characteristics<br>Nominal size (DN):<br>Outer diameter (OD):                                        | 125<br>125 mm                                                                                                    |
| Dimensions<br>Length:<br>Width:<br>Height:                                                                   | 550 mm<br>300 mm<br>60 mm                                                                                        |
| Coverage features<br>Type of cover:<br>Colour of cover:<br>Locking:<br>Load class:<br>Slip resistance class: | Slotted cover<br>silver<br>placed<br>L 15 (EN 1253-1)<br>R12 according to DIN 51130; C according to DIN<br>51097 |
| Upper section material:                                                                                      | Stainless steel 14301                                                                                            |