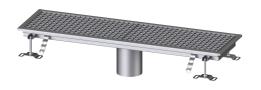

## Box Channel Ferrofix without glued flange, 300x1050mm

## **Advantages**

- Made of particularly a hygienic and mechanically highly resistant stainless steel
- Variably combinable with suitable drain bodies

## Description

The Box Channel Ferrofix made of stainless steel with a material thickness of 2.0 mm (pickled in the immersion bath) is equipped with polished visible ridges, longitudinal and transverse slopes, feet for height adjustment and stainless steel outlet nozzles.