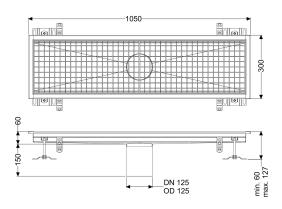

| Variant<br>Waterproofing layer on the upper section:                                                         | Connection flange                                                                                                |
|--------------------------------------------------------------------------------------------------------------|------------------------------------------------------------------------------------------------------------------|
| General characteristics<br>Nominal size (DN):<br>Outer diameter (OD):                                        | 125<br>125 mm                                                                                                    |
| Dimensions<br>Length:<br>Width:<br>Height:                                                                   | 1050 mm<br>300 mm<br>60 mm                                                                                       |
| Coverage features<br>Type of cover:<br>Colour of cover:<br>Locking:<br>Load class:<br>Slip resistance class: | Slotted cover<br>silver<br>placed<br>L 15 (EN 1253-1)<br>R12 according to DIN 51130; C according to DIN<br>51097 |
| Upper section material:                                                                                      | Stainless steel 14301                                                                                            |