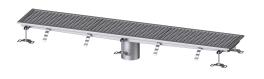

## Box Channel Ferrofix without glued flange, 300x1550mm

## Description

Variant

The Box Channel Ferrofix made of stainless steel with a material thickness of 2.0 mm (pickled in the immersion bath) is equipped with polished visible ridges, longitudinal and transverse slopes, feet for height adjustment and stainless steel outlet nozzles.