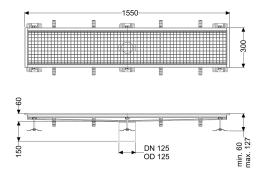

| Variant<br>Waterproofing layer on the upper section: | Connection flange                                    |
|------------------------------------------------------|------------------------------------------------------|
| General characteristics<br>Nominal size (DN):        | 125                                                  |
| Outer diameter (OD):                                 | 125 mm                                               |
| Dimensions                                           |                                                      |
| Length:                                              | 1550 mm                                              |
| Width:                                               | 300 mm                                               |
| Height:                                              | 60 mm                                                |
| Coverage features                                    |                                                      |
| Type of cover:                                       | Slotted cover                                        |
| Colour of cover:                                     | silver                                               |
| Locking:                                             | placed                                               |
| Load class:                                          | L 15 (EN 1253-1)                                     |
| Slip resistance class:                               | R12 according to DIN 51130; C according to DIN 51097 |
| Upper section material:                              | Stainless steel 14301                                |
|                                                      |                                                      |