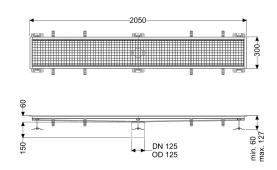

Variant

Waterproofing layer on the upper section: Connection flange

General characteristics

Nominal size (DN): 125 Outer diameter (OD): 125 mm

**Dimensions** 

Length: 2050 mm Width: 300 mm Height: 60 mm

Coverage features