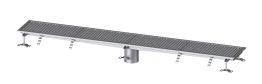

## Box Channel Ferrofix without glued flange, 300x2050mm

## **Description**

The Box Channel Ferrofix made of stainless steel with a material thickness of 2.0 mm (pickled in the immersion bath) is equipped with polished visible ridges, longitudinal and transverse slopes, feet for height adjustment and stainless steel outlet nozzles.

Type of cover: Slotted cover

Colour of cover: silver Locking: placed

Load class: L 15 (EN 1253-1)

Slip resistance class: R12 according to DIN 51130; C according to DIN

51097

Upper section material: Stainless steel 14301