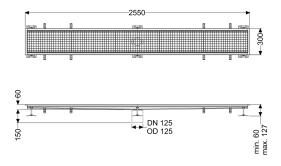

## Box Channel Ferrofix without glued flange, 300x2550mm

| Variant<br>Waterproofing layer on the upper section:                                                         | Connection flange                                                                                                |
|--------------------------------------------------------------------------------------------------------------|------------------------------------------------------------------------------------------------------------------|
| General characteristics<br>Nominal size (DN):<br>Outer diameter (OD):                                        | 125<br>125 mm                                                                                                    |
| Dimensions<br>Length:<br>Width:<br>Height:                                                                   | 2550 mm<br>300 mm<br>60 mm                                                                                       |
| Coverage features<br>Type of cover:<br>Colour of cover:<br>Locking:<br>Load class:<br>Slip resistance class: | Slotted cover<br>silver<br>placed<br>L 15 (EN 1253-1)<br>R12 according to DIN 51130; C according to DIN<br>51097 |
| Upper section material:                                                                                      | Stainless steel 14301                                                                                            |