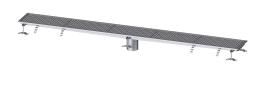

## Box Channel Ferrofix without glued flange, 300x2550mm

## **Advantages**

- Made of particularly a hygienic and mechanically highly resistant stainless steel
- Variably combinable with suitable drain bodies

## Description

The Box Channel Ferrofix made of stainless steel with a material thickness of 2.0 mm (pickled in the immersion bath) is equipped with polished visible ridges, longitudinal and transverse slopes, feet for height adjustment and stainless steel outlet nozzles.