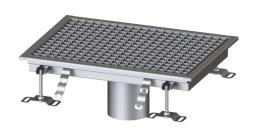

## Box Channel Ferrofix without glued flange, 400x550mm

## **Description**

The Box Channel Ferrofix made of stainless steel with a material thickness of 2.0 mm (pickled in the immersion bath) is equipped with polished visible ridges, longitudinal and transverse slopes, feet for height adjustment and stainless steel outlet nozzles.

Type of cover: Slotted cover

Colour of cover: silver Locking: placed

Load class: L 15 (EN 1253-1)

Slip resistance class: R12 according to DIN 51130; C according to DIN

51097

Upper section material: Stainless steel 14301