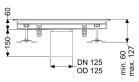

Variant

Waterproofing layer on the upper section: Connection flange

General characteristics

Nominal size (DN): 125 Outer diameter (OD): 125 mm

**Dimensions** 

Length: 550 mm Width: 400 mm Height: 60 mm

Coverage features