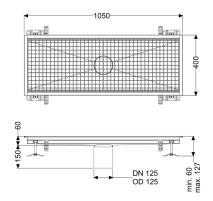

| Variant<br>Waterproofing layer on the upper section:                  | Connection flange                                       |
|-----------------------------------------------------------------------|---------------------------------------------------------|
| General characteristics<br>Nominal size (DN):<br>Outer diameter (OD): | 125<br>125 mm                                           |
| Dimensions                                                            |                                                         |
| Length:<br>Width:                                                     | 1050 mm<br>400 mm                                       |
|                                                                       | 400 mm                                                  |
| Height:                                                               | 0011111                                                 |
| Coverage features                                                     |                                                         |
| Type of cover:                                                        | Slotted cover                                           |
| Colour of cover:                                                      | silver                                                  |
| Locking:                                                              | placed                                                  |
| Load class:                                                           | L 15 (EN 1253-1)                                        |
| Slip resistance class:                                                | R12 according to DIN 51130; C according to DIN<br>51097 |
| Upper section material:                                               | Stainless steel 14301                                   |
|                                                                       |                                                         |