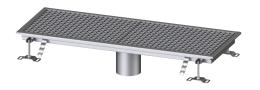

## Box Channel Ferrofix without glued flange, 400x1050mm

## Description

Variant

The Box Channel Ferrofix made of stainless steel with a material thickness of 2.0 mm (pickled in the immersion bath) is equipped with polished visible ridges, longitudinal and transverse slopes, feet for height adjustment and stainless steel outlet nozzles.