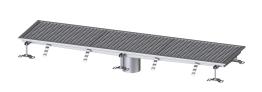

## **Description**

The Box Channel Ferrofix made of stainless steel with a material thickness of 2.0 mm (pickled in the immersion bath) is equipped with polished visible ridges, longitudinal and transverse slopes, feet for height adjustment and stainless steel outlet nozzles.

Type of cover: Slotted cover

Colour of cover: silver Locking: placed

Load class: L 15 (EN 1253-1)

Slip resistance class: R12 according to DIN 51130; C according to DIN

51097

Upper section material: Stainless steel 14301