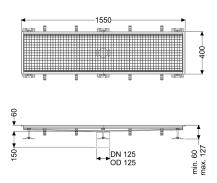

Variant

Waterproofing layer on the upper section: Connection flange

General characteristics

Nominal size (DN): 125 Outer diameter (OD): 125 mm

**Dimensions** 

Length: 1550 mm Width: 400 mm Height: 60 mm

Coverage features