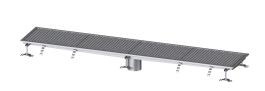

## **Description**

The Box Channel Ferrofix made of stainless steel with a material thickness of 2.0 mm (pickled in the immersion bath) is equipped with polished visible ridges, longitudinal and transverse slopes, feet for height adjustment and stainless steel outlet nozzles.

Type of cover: Slotted cover

Colour of cover: silver Locking: placed

Load class: L 15 (EN 1253-1)

Slip resistance class: R12 according to DIN 51130; C according to DIN

51097

Upper section material: Stainless steel 14301