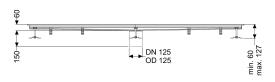

Variant

Waterproofing layer on the upper section: Connection flange

General characteristics

Nominal size (DN): 125 Outer diameter (OD): 125 mm

**Dimensions** 

Length: 2050 mm Width: 400 mm Height: 60 mm

Coverage features