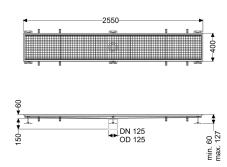

Variant

Waterproofing layer on the upper section: Connection flange

General characteristics

Nominal size (DN): 125 Outer diameter (OD): 125 mm

**Dimensions** 

Length: 2550 mm Width: 400 mm Height: 60 mm

Coverage features

Type of cover: Slotted cover

Colour of cover: silver Locking: placed

Load class: L 15 (EN 1253-1)

Slip resistance class: R12 according to DIN 51130; C according to DIN

51097

Upper section material: Stainless steel 14301