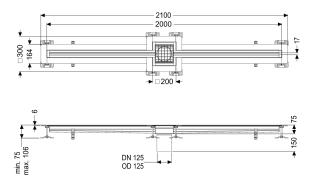

| Variant<br>Waterproofing layer on the upper section: | Adhesive flange (suitable for moisture barriers) |
|------------------------------------------------------|--------------------------------------------------|
| Position of sink trap:                               | central                                          |
| General characteristics                              |                                                  |
| Material:                                            | Stainless steel 14301                            |
| Nominal size (DN):                                   | 125                                              |
| Outer diameter (OD):                                 | 125 mm                                           |
| Glued flange height:                                 | 6 mm                                             |
| Dimensions                                           |                                                  |
| Net weight:                                          | 12 kg                                            |
| Gross weight:                                        | 12 kg                                            |
| Length:                                              | 2000 mm                                          |
| Width:                                               | 17 mm                                            |
| Height:                                              | 75 mm                                            |

Coverage features Type of cover: Colour of cover: Width of cover: Length of cover: Locking: Load class: Slip resistance class:

Slot width:

Slotted cover silver 200 mm 200 mm placed L 15 (EN 1253-1) R12 according to DIN 51130; C according to DIN 51097 17 mm