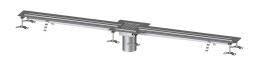

## Slotted Channel Ferrofix glued flange H: 6mm, 17x2000mm, middle

## Description

The Ferrofix slotted channel made of stainless steel with a material thickness of 1.5 mm (pickled in the immersion bath) is equipped with ground crosspieces, longitudinal and transverse gradients, feet for height adjustment and stainless steel outlet nozzles. The channel profile is suitable for thin-layered floorings (e.g. epoxy resin) and has an all-round adhesive rim (6 mm deep and 50 mm folded outwards) with welded mitres. The glued flange is also suitable for connecting waterproofing.