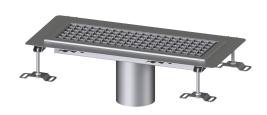

## Box Channel Ferrofix glued flange H: 6mm, 200x550mm

## **Advantages**

- Made of particularly a hygienic and mechanically highly resistant stainless steel
- Variably combinable with suitable drain bodies

## **Description**

The Ferrofix box channel made of stainless steel with a material thickness of 1.5 mm (pickled in the immersion bath) is equipped with ground crosspieces, longitudinal and transverse gradients, feet for height adjustment and stainless steel outlet nozzles The channel profile is suitable for thin-layered floorings (e.g. epoxy resin) and has an all-round adhesive rim (6 mm deep and 50 mm folded outwards) with welded mitres. The glued flange is also suitable for connecting waterproofing.