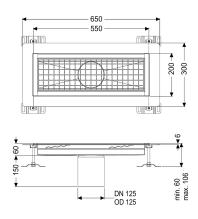

Variant

Waterproofing layer on the upper section: Adhesive flange (suitable for moisture barriers)

General characteristics

Nominal size (DN): 125 Outer diameter (OD): 125 mm Glued flange height: 6 mm

Dimensions

Length:550 mmWidth:200 mmHeight:60 mm

Coverage features

Type of cover: Slotted cover

Colour of cover: silver Locking: placed

Load class:

Slip resistance class:

Upper section material:

L 15 (EN 1253-1)

R12 according to DIN 51130; C according to DIN

51097

Stainless steel 14301