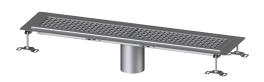

## Box Channel Ferrofix glued flange H: 6mm, 200x1050mm

## **Advantages**

- Made of particularly a hygienic and mechanically highly resistant stainless steel
- Variably combinable with suitable drain bodies

## **Description**

The Ferrofix box channel made of stainless steel with a material thickness of 1.5 mm (pickled in the immersion bath) is equipped with ground crosspieces, longitudinal and transverse gradients, feet for height adjustment and stainless steel outlet nozzles The channel profile is suitable for thin-layered floorings (e.g. epoxy resin) and has an all-round adhesive rim (6 mm deep and 50 mm folded outwards) with welded mitres. The glued flange is also suitable for connecting waterproofing.