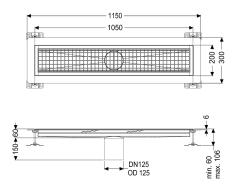

Variant

Waterproofing layer on the upper section: Adhesive flange (suitable for moisture barriers)

General characteristics

Nominal size (DN): 125 Outer diameter (OD): 125 mm Glued flange height: 6 mm

Dimensions

Length:1050 mmWidth:200 mmHeight:60 mm

Coverage features

Type of cover: Slotted cover

Colour of cover: silver Locking: placed

Load class:

Slip resistance class:

Upper section material:

L 15 (EN 1253-1)