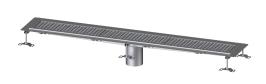

## Box Channel Ferrofix glued flange H: 6mm, 200x1550mm

## **Description**

The Ferrofix box channel made of stainless steel with a material thickness of 1.5 mm (pickled in the immersion bath) is equipped with ground crosspieces, longitudinal and transverse gradients, feet for height adjustment and stainless steel outlet nozzles The channel profile is suitable for thin-layered floorings (e.g. epoxy resin) and has an all-round adhesive rim (6 mm deep and 50 mm folded outwards) with welded mitres. The glued flange is also suitable for connecting waterproofing.