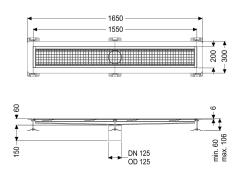

Variant

Waterproofing layer on the upper section: Adhesive flange (suitable for moisture barriers)

General characteristics

Nominal size (DN): 125 Outer diameter (OD): 125 mm Glued flange height: 6 mm

**Dimensions** 

Length:1550 mmWidth:200 mmHeight:60 mm

Coverage features

Type of cover: Slotted cover

Colour of cover: silver Locking: placed

Load class:

Slip resistance class:

Upper section material:

L 15 (EN 1253-1)