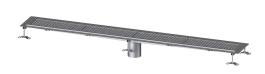

## Box Channel Ferrofix glued flange H: 6mm, 200x2050mm

## **Advantages**

- Made of particularly a hygienic and mechanically highly resistant stainless steel
- Variably combinable with suitable drain bodies

## **Description**

The Ferrofix box channel made of stainless steel with a material thickness of 1.5 mm (pickled in the immersion bath) is equipped with ground crosspieces, longitudinal and transverse gradients, feet for height adjustment and stainless steel outlet nozzles The channel profile is suitable for thin-layered floorings (e.g. epoxy resin) and has an all-round adhesive rim (6 mm deep and 50 mm folded outwards) with welded mitres. The glued flange is also suitable for connecting waterproofing.