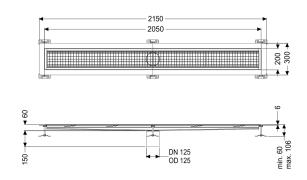

Variant

Waterproofing layer on the upper section: Adhesive flange (suitable for moisture barriers)

General characteristics

Nominal size (DN): 125 Outer diameter (OD): 125 mm Glued flange height: 6 mm

Dimensions

Length:2050 mmWidth:200 mmHeight:60 mm

Coverage features

Type of cover: Slotted cover

Colour of cover: silver Locking: placed

Load class:

Slip resistance class:

Upper section material:

L 15 (EN 1253-1)

R12 according to DIN 51130; C according to DIN

51097

Stainless steel 14301