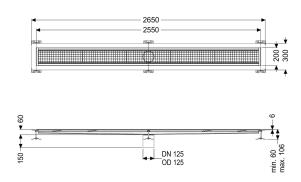

## Box Channel Ferrofix glued flange H: 6mm, 200x2550mm

Variant

Waterproofing layer on the upper section: Adhesive flange (suitable for moisture barriers)

General characteristics

Nominal size (DN): 125 Outer diameter (OD): 125 mm Glued flange height: 6 mm

Dimensions

Length:2550 mmWidth:200 mmHeight:60 mm

Coverage features

Type of cover: Slotted cover

Colour of cover: silver Locking: placed

Load class:

Slip resistance class:

Upper section material:

L 15 (EN 1253-1)