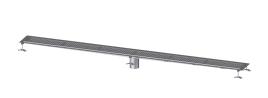

## Box Channel Ferrofix glued flange H: 6mm, 200x3050mm

## **Description**

The Ferrofix box channel made of stainless steel with a material thickness of 1.5 mm (pickled in the immersion bath) is equipped with ground crosspieces, longitudinal and transverse gradients, feet for height adjustment and stainless steel outlet nozzles The channel profile is suitable for thin-layered floorings (e.g. epoxy resin) and has an all-round adhesive rim (6 mm deep and 50 mm folded outwards) with welded mitres. The glued flange is also suitable for connecting waterproofing.