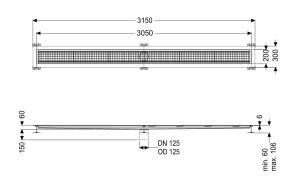

Variant

Waterproofing layer on the upper section: Adhesive flange (suitable for moisture barriers)

General characteristics

Nominal size (DN): 125 Outer diameter (OD): 125 mm Glued flange height: 6 mm

Dimensions

Length:3050 mmWidth:200 mmHeight:60 mm

Coverage features

Type of cover: Slotted cover

Colour of cover: silver Locking: placed

Load class:

Slip resistance class:

Upper section material:

L 15 (EN 1253-1)