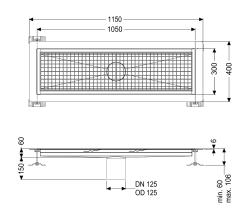

#### Variant Waterproofing layer on the upper section:

General characteristics Nominal size (DN): Outer diameter (OD): Glued flange height:

Dimensions Length: Width: Height:

Coverage features Type of cover: Colour of cover: Locking: Adhesive flange (suitable for moisture barriers)

Slotted cover silver placed

125

125 mm

1050 mm

300 mm

60 mm

6 mm

Load class: Slip resistance class:

Upper section material:

L 15 (EN 1253-1) R12 according to DIN 51130; C according to DIN 51097 Stainless steel 14301