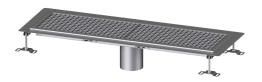

# Box Channel Ferrofix glued flange H: 6mm, 300x1050mm

## Description

The Ferrofix box channel made of stainless steel with a material thickness of 1.5 mm (pickled in the immersion bath) is equipped with ground crosspieces, longitudinal and transverse gradients, feet for height adjustment and stainless steel outlet nozzles The channel profile is suitable for thin-layered floorings (e.g. epoxy resin) and has an all-round adhesive rim (6 mm deep and 50 mm folded outwards) with welded mitres. The glued flange is also suitable for connecting waterproofing.